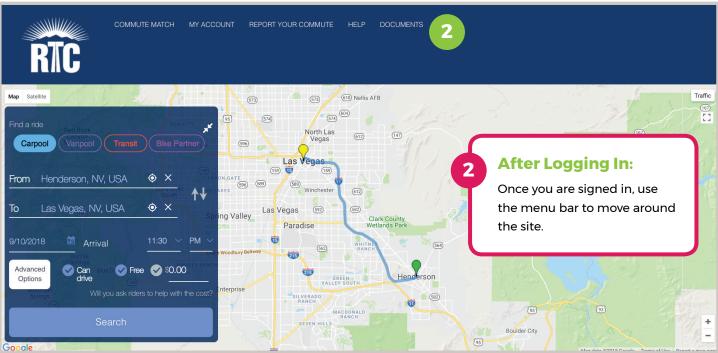

## The Club Ride Commuter's Guide to ClubRideLV.com

**Create a Template:** 

If you are a new member, haven't created a commute template, or would like to create an additional template, click on "Create a Template." Choose trip type, how you commute, and then click on the + sign and hit "Submit." You can now use the template any time you report your commute on the calendar.