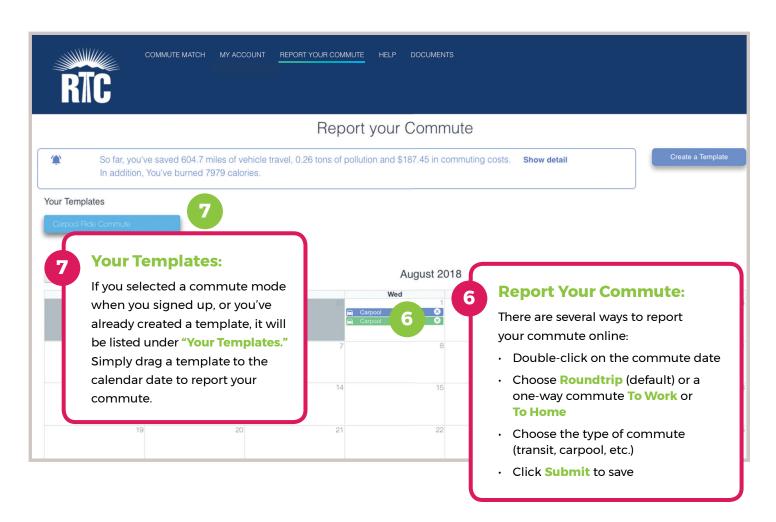

## The Club Ride Commuter's Guide to ClubRideLV.com

**Create a Template:** 

If you are a new member, haven't created a commute template, or would like to create an additional template, click on "Create a Template." Choose trip type, how you commute, and then click on the + sign and hit "Submit." You can now use the template any time you report your commute on the calendar.

**PRO TIP:** If you use several transportation options during your commute, you can add each one to build your custom commute template. The example above shows a one-way trip to work: this commuter bikes two miles to the bus, rides the bus for 11 miles, then bikes half a mile to work.