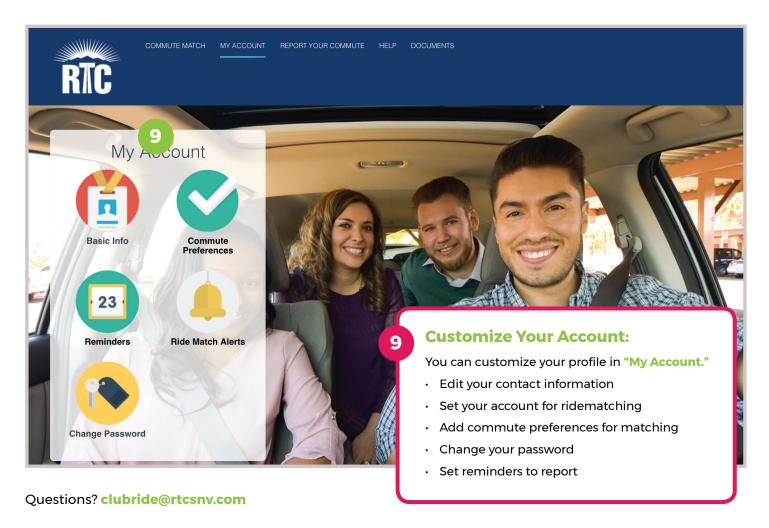

## The Club Ride Commuter's Guide to ClubRideLV.com











**Create a Template:** 

If you are a new member, haven't created a commute template, or would like to create an additional template, click on "Create a Template." Choose trip type, how you commute, and then click on the + sign and hit "Submit." You can now use the template any time you report your commute on the calendar.



**PRO TIP:** If you use several transportation options during your commute, you can add each one to build your custom commute template. The example above shows a one-way trip to work: this commuter bikes two miles to the bus, rides the bus for 11 miles, then bikes half a mile to work.