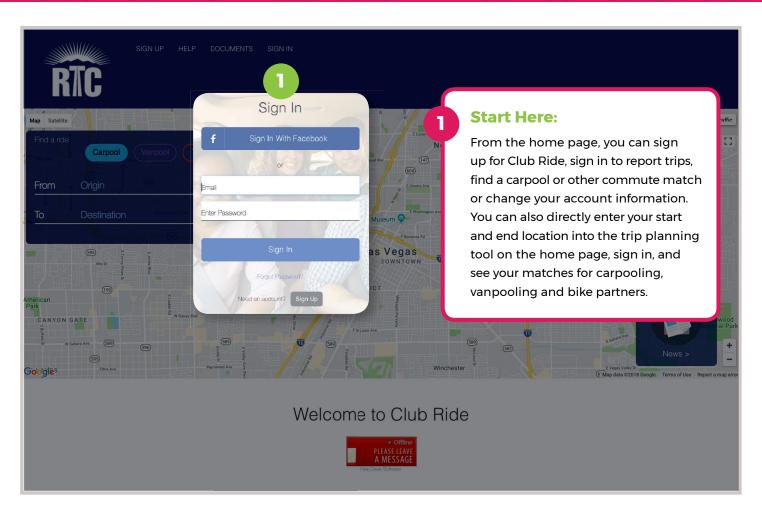

## The Club Ride Commuter's Guide to ClubRideLV.com

**Create a Template:** 

If you are a new member, haven't created a commute template, or would like to create an additional template, click on "Create a Template." Choose trip type, how you commute, and then click on the + sign and hit "Submit." You can now use the template any time you report your commute on the calendar.