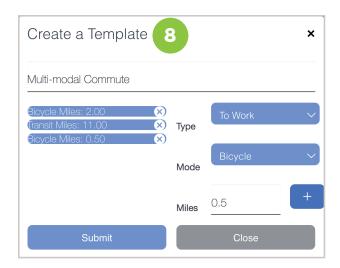

## The Club Ride Commuter's Guide to ClubRideLV.com

**Create a Template:** 

If you are a new member, haven't created a commute template, or would like to create an additional template, click on "Create a Template." Choose trip type, how you commute, and then click on the + sign and hit "Submit." You can now use the template any time you report your commute on the calendar.

**PRO TIP:** If you use several transportation options during your commute, you can add each one to build your custom commute template. The example above shows a one-way trip to work: this commuter bikes two miles to the bus, rides the bus for 11 miles, then bikes half a mile to work.