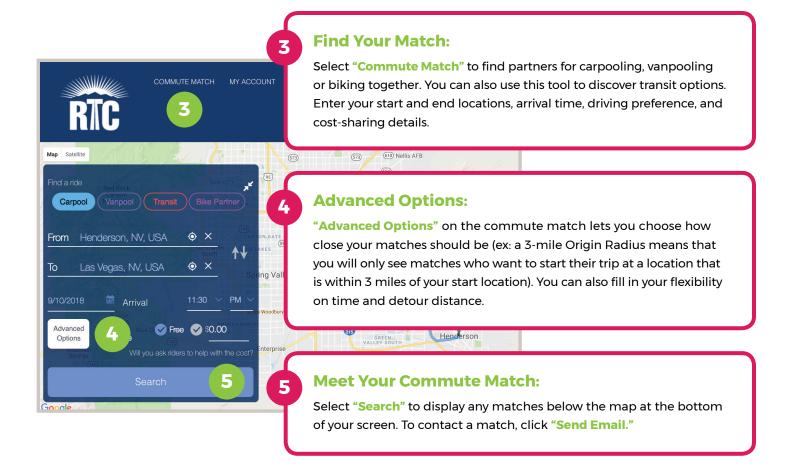

## The Club Ride Commuter's Guide to ClubRideLV.com

**Create a Template:** 

If you are a new member, haven't created a commute template, or would like to create an additional template, click on "Create a Template." Choose trip type, how you commute, and then click on the + sign and hit "Submit." You can now use the template any time you report your commute on the calendar.